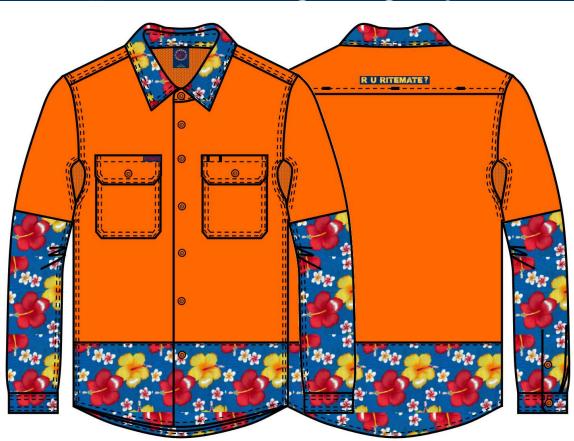

## RMRU02 2 Tone Vented Light Weight Open Front Long Sleeve Shirt

#### Colour

Orange-Hibiscus

Yellow-Hibiscus