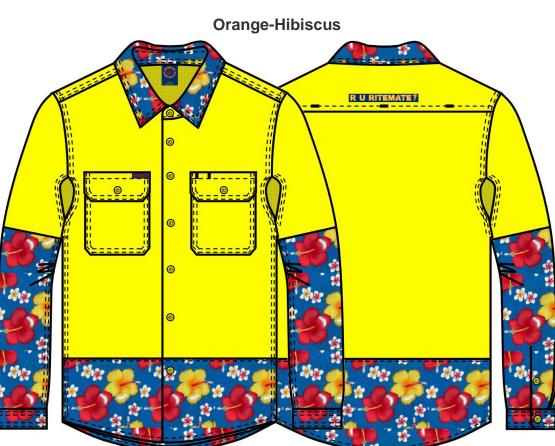

#### Yellow-Hibiscus

\$1 from every shirt sold will go to the R U RITEMATE foundatior with all proceeds being donated to a leading Australian mental health organisation.

We would like to thank our distributors as well as you, the individual for contributing to a cause that supports so many Australians.

#### Colour

Orange-Hibiscus

Yellow-Hibiscus